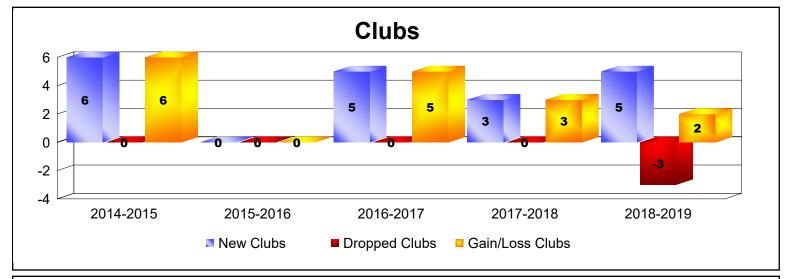

District 316 B As of June 2019 Cumulative

| Year      | New<br>Clubs | Dropped<br>Clubs | Gain/<br>Loss<br>Clubs | New<br>Members | Charter<br>Members | Reinstate<br>Members | Transfer<br>Members | Total<br>Member<br>Added | Total<br>Members<br>Dropped | Gain/<br>Loss<br>Members |
|-----------|--------------|------------------|------------------------|----------------|--------------------|----------------------|---------------------|--------------------------|-----------------------------|--------------------------|
| 2014-2015 | 6            | 0                | 6                      | 321            | 174                | 16                   | 4                   | 515                      | -149                        | 366                      |
| 2015-2016 | 0            | 0                | 0                      | 159            | 0                  | 3                    | 2                   | 164                      | -397                        | -233                     |
| 2016-2017 | 5            | 0                | 5                      | 293            | 111                | 5                    | 0                   | 409                      | -154                        | 255                      |
| 2017-2018 | 3            | 0                | 3                      | 230            | 66                 | 13                   | 1                   | 310                      | -257                        | 53                       |
| 2018-2019 | 5            | -3               | 2                      | 235            | 124                | 5                    | 6                   | 370                      | -338                        | 32                       |
| Average   | 4            | -1               | 3                      | 248            | 95                 | 8                    | 3                   | 354                      | -259                        | 95                       |