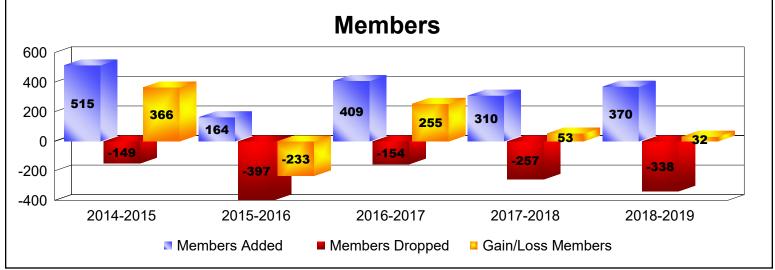

District 316 B As of June 2019 Cumulative

| Year      | New<br>Clubs | Dropped<br>Clubs | Gain/<br>Loss<br>Clubs | New<br>Members | Charter<br>Members | Reinstate<br>Members | Transfer<br>Members | Total<br>Member<br>Added | Total<br>Members<br>Dropped | Gain/<br>Loss<br>Members |
|-----------|--------------|------------------|------------------------|----------------|--------------------|----------------------|---------------------|--------------------------|-----------------------------|--------------------------|
| 2014-2015 | 6            | 0                | 6                      | 321            | 174                | 16                   | 4                   | 515                      | -149                        | 366                      |
| 2015-2016 | 0            | 0                | 0                      | 159            | 0                  | 3                    | 2                   | 164                      | -397                        | -233                     |
| 2016-2017 | 5            | 0                | 5                      | 293            | 111                | 5                    | 0                   | 409                      | -154                        | 255                      |
| 2017-2018 | 3            | 0                | 3                      | 230            | 66                 | 13                   | 1                   | 310                      | -257                        | 53                       |
| 2018-2019 | 5            | -3               | 2                      | 235            | 124                | 5                    | 6                   | 370                      | -338                        | 32                       |
| Average   | 4            | -1               | 3                      | 248            | 95                 | 8                    | 3                   | 354                      | -259                        | 95                       |